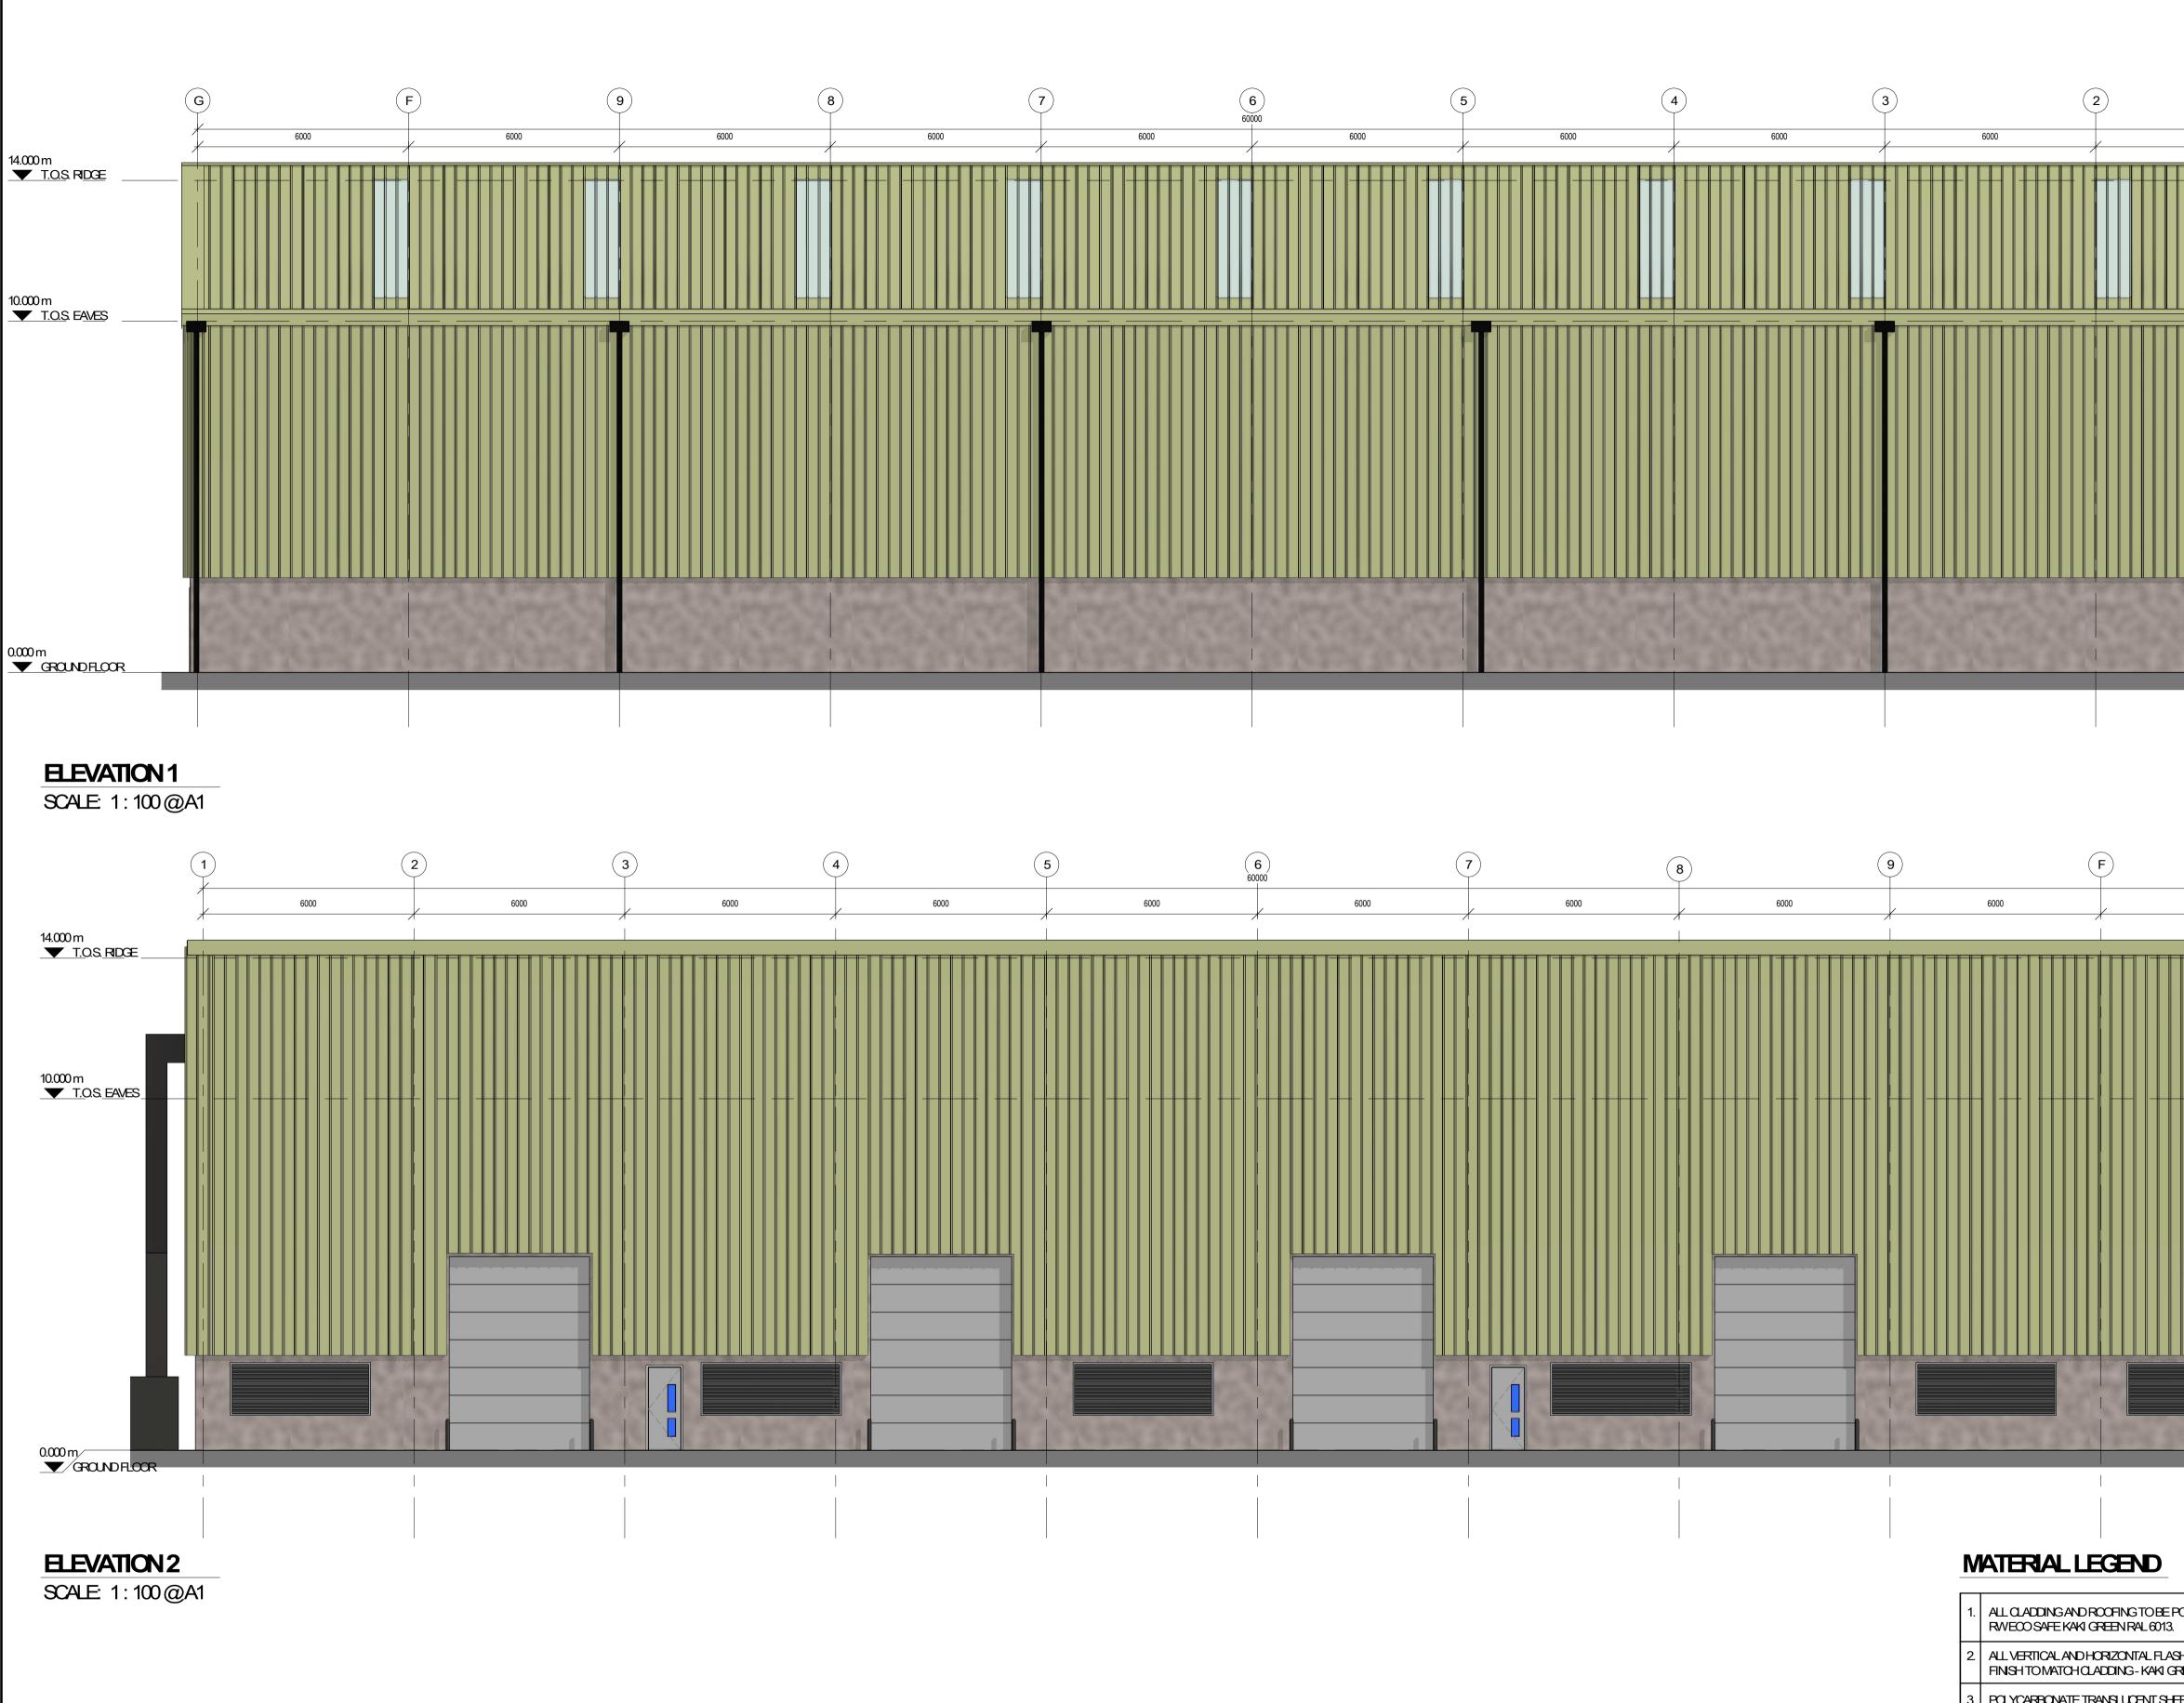

|    | ALL CLADDING AND ROOFING TO BE P<br>RWECO SAFE KAKI GREEN RAL 6013.   |
|----|-----------------------------------------------------------------------|
|    | ALL VERTICAL AND HORIZONTAL FLAS<br>FINISH TOMATCH CLADDING - KAKI GI |
| 3. | POLYCARBONATE TRANSLUCENT SHE                                         |
| ŀ. | POWDER COATED METAL DOOR - COL                                        |
| 5. | METAL POWDER COATED LOUMERS - (<br>RAL7016.                           |
| ò. | INSULATED METAL ROOF COVERING-                                        |
|    | GUTTERS AND DOWNPIPES TO BE AN                                        |
| 3. | ALL EXPOSED STRUCTURAL STEEL TO                                       |
| ). | EXPOSED WALLING TO BE FINISHED V<br>PLASTER BLOOK WORK                |

|                                                    | NOTES                                                                                                                                                                                                                                             |
|----------------------------------------------------|---------------------------------------------------------------------------------------------------------------------------------------------------------------------------------------------------------------------------------------------------|
|                                                    | 1 FOR STANDARD NOTES REFER TO DRAWING No. 29043/CD/000                                                                                                                                                                                            |
| (1)                                                | 2 THIS DRAWING SHALL BE READ IN CONJUNCTION WITH ALL<br>RELEVANT ARCHITECTURAL, SERVICES AND M.E.A. DRAWINGS                                                                                                                                      |
| 6000                                               | 3 ALL DIMENSIONS ARE IN MILLIMETRES UNLESS OTHERWISE NOTED.                                                                                                                                                                                       |
|                                                    | LEVELS ARE STRUCTURAL LEVELS IN METRES TO ORDNANCE<br>DATUM. THIS DRAWING MUST NOT BE SCALED.                                                                                                                                                     |
|                                                    |                                                                                                                                                                                                                                                   |
|                                                    |                                                                                                                                                                                                                                                   |
|                                                    |                                                                                                                                                                                                                                                   |
|                                                    |                                                                                                                                                                                                                                                   |
|                                                    |                                                                                                                                                                                                                                                   |
|                                                    |                                                                                                                                                                                                                                                   |
|                                                    |                                                                                                                                                                                                                                                   |
|                                                    |                                                                                                                                                                                                                                                   |
|                                                    | LAR                                                                                                                                                                                                                                               |
|                                                    | GEQUEVENT                                                                                                                                                                                                                                         |
|                                                    | RAVEL PATH                                                                                                                                                                                                                                        |
|                                                    |                                                                                                                                                                                                                                                   |
|                                                    |                                                                                                                                                                                                                                                   |
|                                                    |                                                                                                                                                                                                                                                   |
|                                                    |                                                                                                                                                                                                                                                   |
|                                                    |                                                                                                                                                                                                                                                   |
|                                                    |                                                                                                                                                                                                                                                   |
|                                                    |                                                                                                                                                                                                                                                   |
|                                                    |                                                                                                                                                                                                                                                   |
|                                                    |                                                                                                                                                                                                                                                   |
| G                                                  |                                                                                                                                                                                                                                                   |
| 6000                                               |                                                                                                                                                                                                                                                   |
|                                                    | C ISSUED FOR PLANNING AD NK 14/05/20<br>B ISSUED FOR COMMENT RN NK 22/11/19<br>A ISSUED FOR INFORMATION RN NK 11/10/19<br>REV. DESCRIPTION. BY. APPR DATE.                                                                                        |
|                                                    | THIS DOCUMENT IS COPYRIGHT AND THE PROPERTY OF MELROY ASSOCIATES. THIS DOCUMENT<br>IS NOT TO BE REPRODUCED, MODIFIED OR RELAYED IN PART OR IN WHOLE TO ANY OTHER<br>FIRM OR INDIVIDUAL WITHOUT THE PRIOR WRITTEN PERMISSION OF MELROY ASSOCIATES. |
|                                                    |                                                                                                                                                                                                                                                   |
|                                                    | <b>A</b> McElroy Associates                                                                                                                                                                                                                       |
|                                                    | ENGINEERS TO INDUSTRY                                                                                                                                                                                                                             |
| E POWDER COATED KINGSPAN KS 1000<br>3.             | 72 Haddington Road, Ballsbridge, D¥Tel: 660 9000 Fax: 660 9099 E Mail: info@mea.ie Web: www.mea.ie<br>CLIENT.                                                                                                                                     |
| ASHING TO BE PRESSED METAL WITH<br>GREEN RAL 6013. | INDAVER                                                                                                                                                                                                                                           |
| HEETING                                            | PRQIECT.                                                                                                                                                                                                                                          |
| CLOUR ANTI-RACITE GREY RAL7016.                    | SITE SUSTAINABILITY PROJECT                                                                                                                                                                                                                       |
| - COLOUR ANTI-RACITE GREY                          | me                                                                                                                                                                                                                                                |
| G-KAKI GREEN RAL 6013.                             | PROPOSED BOTTOMASH STORAGE BUILDING                                                                                                                                                                                                               |
| ANTHRACITE GREY RAL7016.                           | ELEVATIONS SHEET 1                                                                                                                                                                                                                                |
| TO BE GALVANSED.                                   | DESIGNED: CHECKED: APPRD:<br>JMcD JMcD NK                                                                                                                                                                                                         |
| OWITH CAST-INPLACE CONCRETE/                       | DRAWN: DATE SCALE   NK SEPT 19 As indicated                                                                                                                                                                                                       |
|                                                    | DRGNb. 29043-CD-504 REV. C                                                                                                                                                                                                                        |
|                                                    |                                                                                                                                                                                                                                                   |
|                                                    |                                                                                                                                                                                                                                                   |